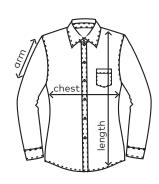

|        | XS | S  | M  | L  | XL | XXL | 3 XL |
|--------|----|----|----|----|----|-----|------|
| chest  | 44 | 47 | 50 | 54 | 58 | 62  | 68   |
| length | 64 | 66 | 68 | 70 | 72 | 74  | 76   |
| arm    | 60 | 61 | 62 | 63 | 64 | 65  | 66   |