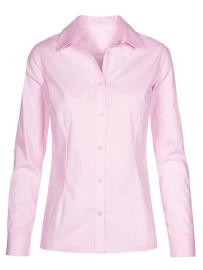

## colours:

( ) white

charcoal

rosa

sky

## 6915 | XS-3 XL | 125 g/m $^2$ | 60 % cotton, 40 % polyester

Classic oxford longsleeve mixed fabric shirt with reinforced kent collar and button panel with tone-intone buttons as well as a separate chest pocket and spare button. The specific features of this shirt: easy care mixed fabric, darts front and back, double back yoke, curved hem, produced of combed cotton with polyester. The shirt has a modern cut. Classical single packing.