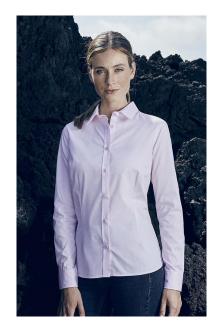

## 6915 | XS-3 XL | 125 g/m $^2$ | 60 % cotton, 40 % polyester

Classic oxford longsleeve mixed fabric shirt with reinforced kent collar and button panel with tone-intone buttons as well as a separate chest pocket and spare button. The specific features of this shirt: easy care mixed fabric, darts front and back, double back yoke, curved hem, produced of combed cotton with polyester. The shirt has a modern cut. Classical single packing.